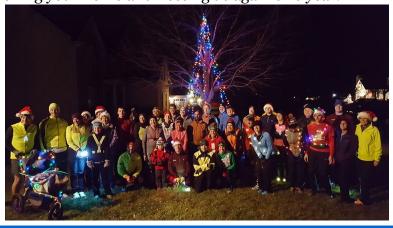

**Holiday Lights Run**—Sunday, December 18. ERR members gathered to run and enjoy the house decorations in the neighborhood as well as party hearty afterwards; a favorite tradition for several years. Thanks Jamie and Steve for opening your home and hosting us again this year!